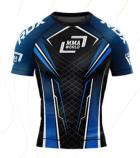

# EQUIPMENT REQUIREMENTS

**The uniform consists of:** mixed martial arts shorts made of synthetic material with no Pockets, zips, fasteners or any foreign substance, short sleeve type rashguard made of synthetic stretch material, amateur MMA gloves (6-8 oz.), tight fighting pull-on sock/ne-oprene type shin guards, a groin bandage and a mouthpiece.

70% of the uniforms must be red or blue to match the color of the corner.

Front side of the shorts: on the left side the logos of the federation's partners are allowed, not larger than 20 cm by 20 cm. On the right side the flag of the competitor's country and his surname and name.

#### On the rashguard:

On the sleeves: the logos of the federation partner and the flag of the country are allowed.

On the back: the correct name of the country, see Alpha 3 ISO and the name of the competitor.