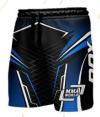

# EQUIPMENT REQUIREMENTS

**The uniform consists of:** mixed martial arts shorts made of synthetic material with no Pockets, zips, fasteners or any foreign substance, short sleeve type rashguard made of synthetic stretch material, amateur MMA gloves (6-8 oz.), tight fighting pull-on sock/ne-oprene type shin guards, a groin bandage and a mouthpiece.

70% of the uniforms must be red or blue to match the color of the corner.

Front side of the shorts: on the left side the logos of the federation's partners are allowed, not larger than 20 cm by 20 cm. On the right side the flag of the competitor's country and his surname and name.