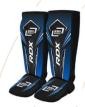

# EQUIPMENT REQUIREMENTS

**The uniform consists of:** mixed martial arts shorts made of synthetic material with no Pockets, zips, fasteners or any foreign substance, short sleeve type rashguard made of synthetic stretch material, amateur MMA gloves (6-8 oz.), tight fighting pull-on sock/ne-oprene type shin guards, a groin bandage and a mouthpiece.

The MMA gloves shall be colored either Red or Blue or neutral with protective padding weighing a minimum of no less than 6 ounces and no more than 8 ounces.

Tight fighting pull-on sock/neoprene type shin guards shall be colored either Red or Blue or neutral equipment is available.