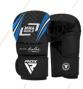

# EQUIPMENT REQUIREMENTS

**The uniform consists of:** mixed martial arts shorts made of synthetic material with no Pockets, zips, fasteners or any foreign substance, short sleeve type rashguard made of synthetic stretch material, amateur MMA gloves (6-8 oz.), tight fighting pull-on sock/ne-oprene type shin guards, a groin bandage and a mouthpiece.

The MMA gloves shall be colored either Red or Blue or neutral with protective padding weighing a minimum of no less than 6 ounces and no more than 8 ounces.

Tight fighting pull-on sock/neoprene type shin guards shall be colored either Red or Blue or neutral equipment is available.